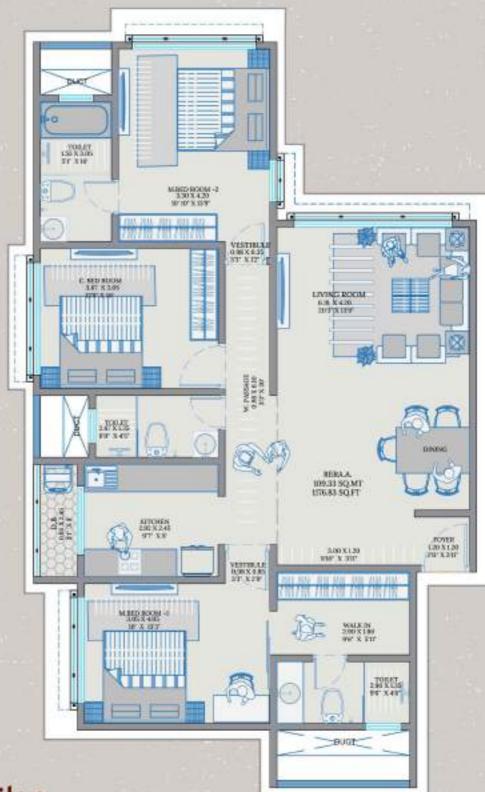

#### Nirmal Milan

3BHK Option 4 - 1375.96 SQFT Flat Plan

4BHK Option 1 - 2014.26 SQFT Flat Plan