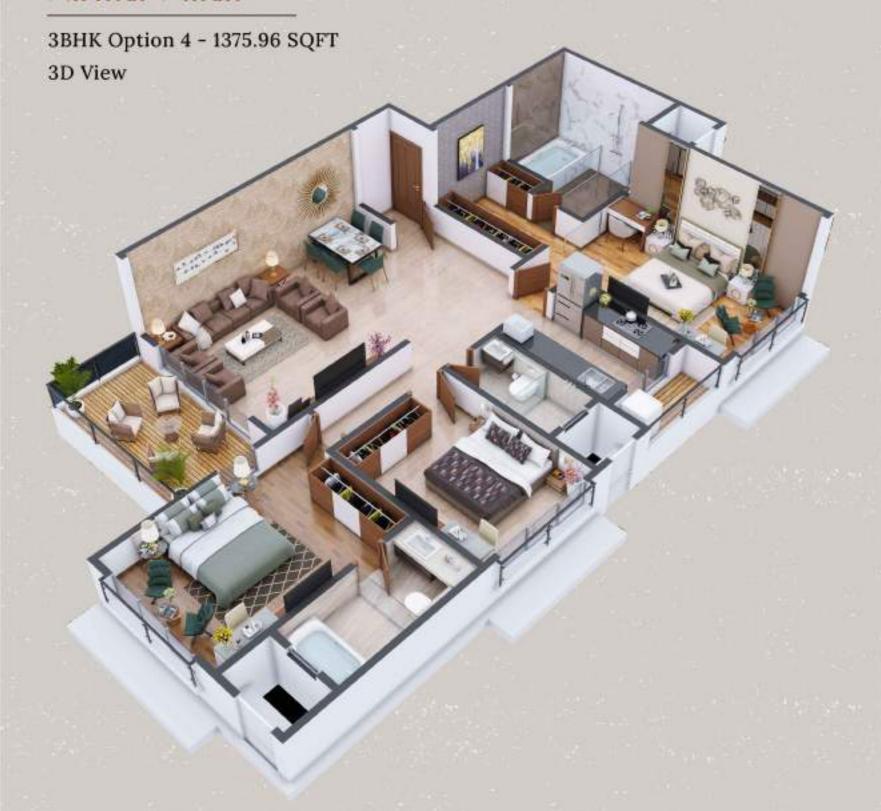

#### Nirmal Milan

3BHK Option 4 - 1375.96 SQFT Flat Plan

4BHK Option 1 - 2014.26 SQFT Flat Plan