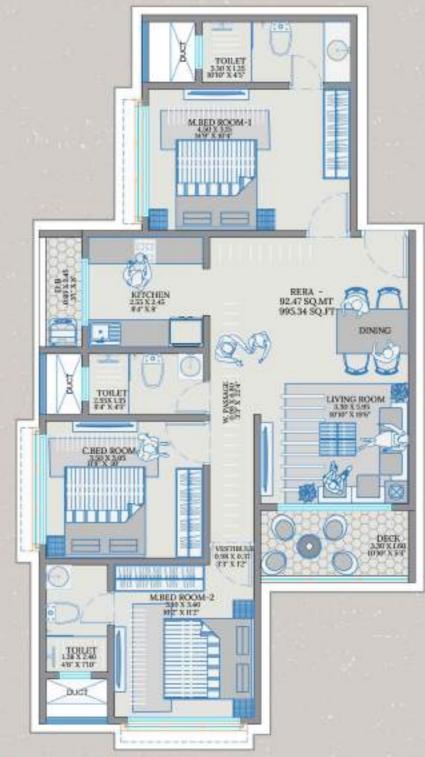

#### Nirmal Milan

2BHK Option 3 - 814 SQFT Flat Plan

3BHK Option 1 - 995.34 SQFT 3D View

#### Nirmal Milan

3BHK Option 1 - 995.34 SQFT Flat Plan

3BHK Option 2 - 1006.65 SQFT 3D View