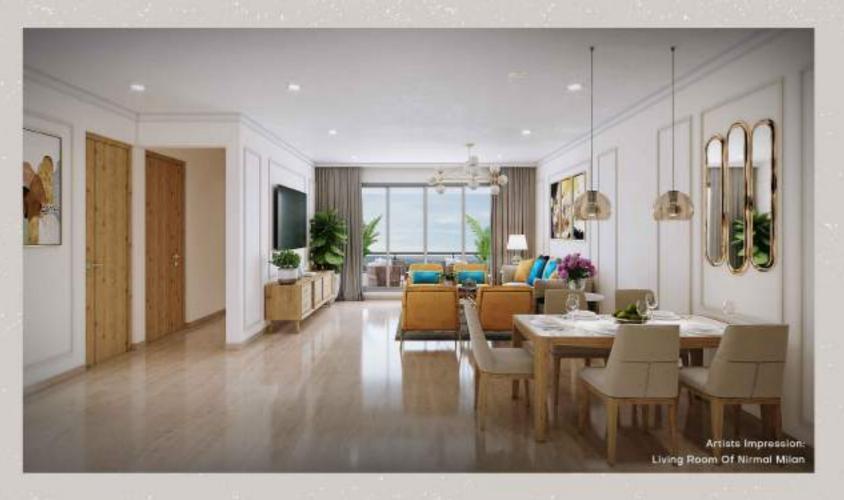

### The Living Room

Smart Design to ensure a clean and cozy atmosphere

Dedicated Dining Area for those cozy dinners with the family

Intercom and Video Door Phones facility

6ft 11inch French Windows to ensure maximum sunlight and ventilation