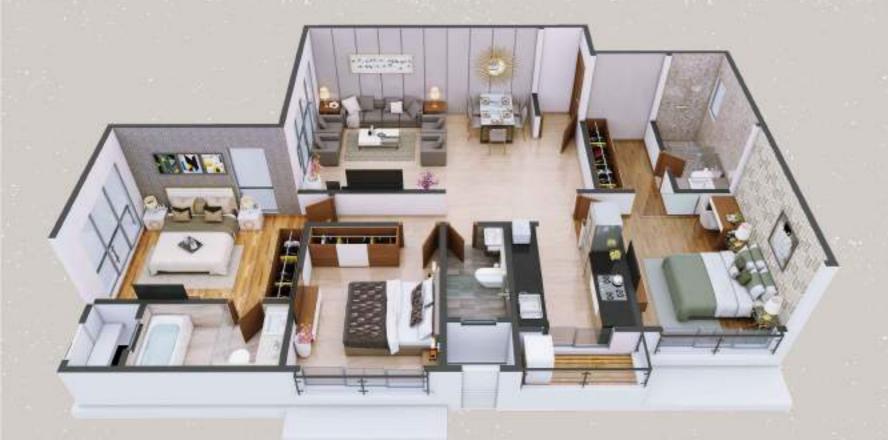

#### Nirmal Milan

3BHK Option 2 - 1006.65 SQFT Flat Plan

3BHK Option 3 - 1176.83 SQFT 3D View

#### Nirmal Milan

3BHK Option 3 - 1176.83 SQFT Flat Plan