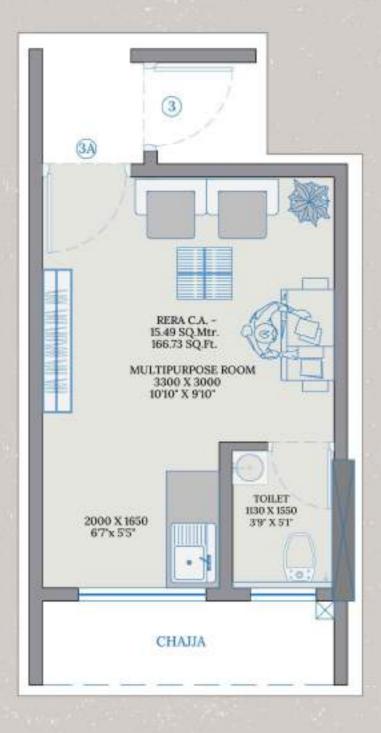

Multipurpose Room - 166.73 SQFT Floor Plan

2BHK Option 2 - 790.83 SQFT Flat Plan