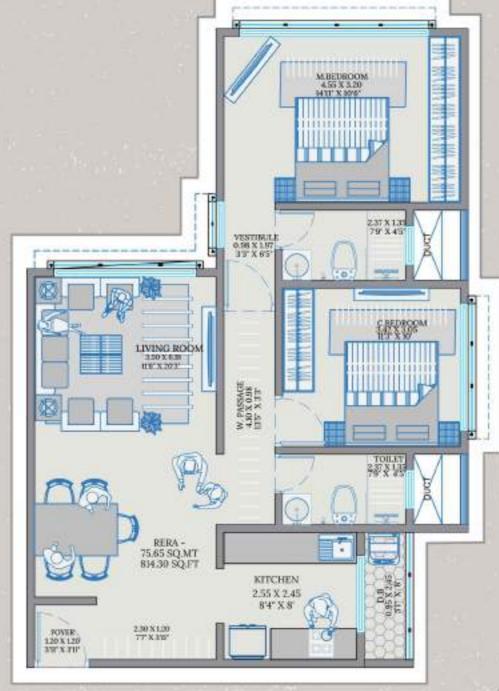

#### Nirmal Milan

2BHK Option 1 - 722.69 SQFT Flat Plan

2BHK Option 3 - 814 SQFT 3D View

#### Nirmal Milan

2BHK Option 3 - 814 SQFT Flat Plan

3BHK Option 1 - 995.34 SQFT 3D View