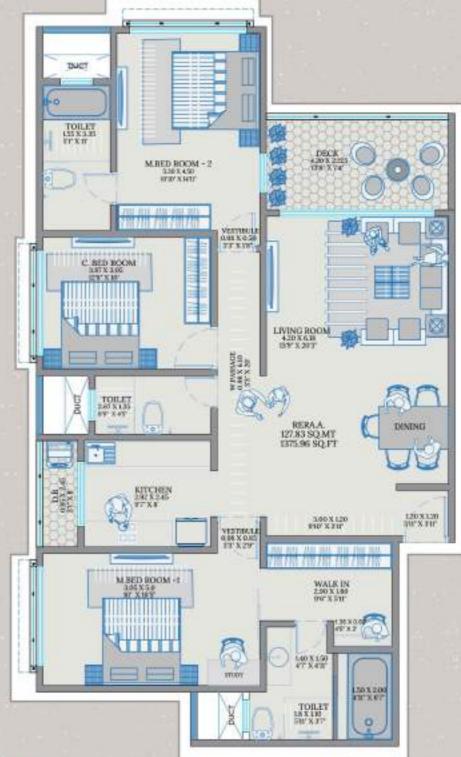

#### Nirmal Milan

3BHK Option 4 - 1375.96 SQFT Flat Plan

4BHK Option 1 - 2014.26 SQFT Flat Plan