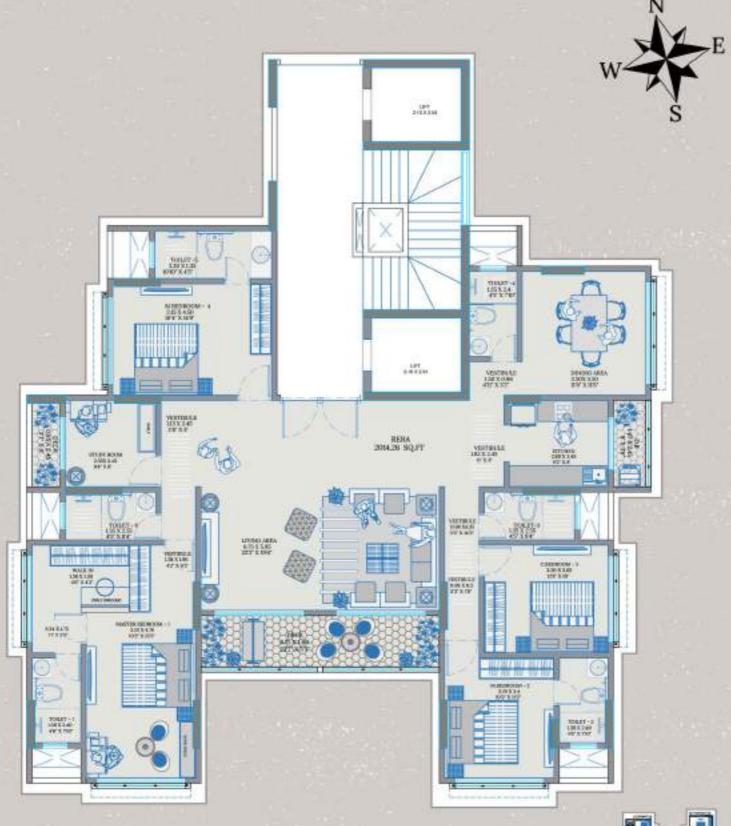

#### Nirmal Milan

3BHK Option 4 - 1375.96 SQFT Flat Plan

4BHK Option 1 - 2014.26 SQFT Flat Plan