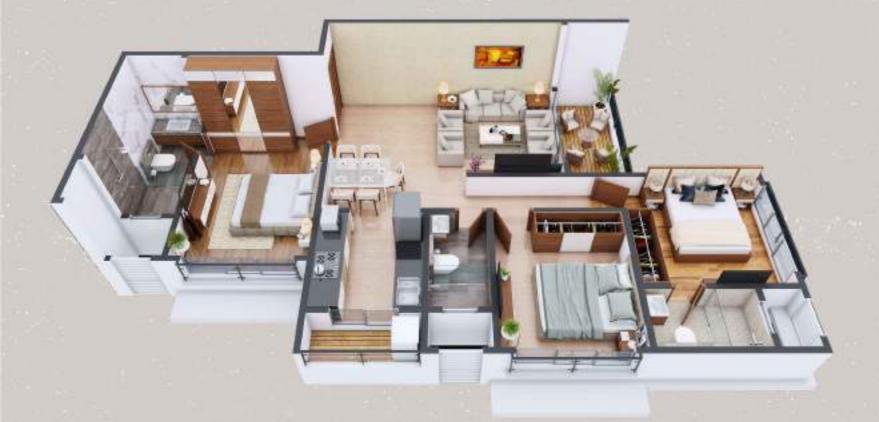

#### Nirmal Milan

2BHK Option 1 - 722.69 SQFT Flat Plan

2BHK Option 3 - 814 SQFT 3D View

#### Nirmal Milan

2BHK Option 3 - 814 SQFT Flat Plan

3BHK Option 1 - 995.34 SQFT 3D View