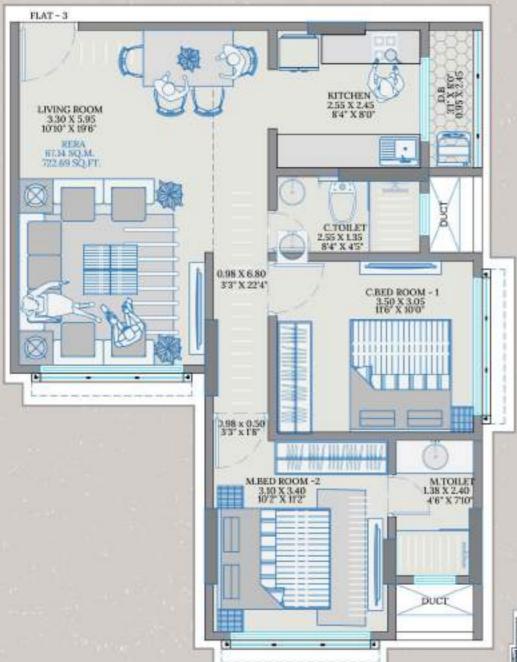

#### Nirmal Milan

2BHK Option 1 - 722.69 SQFT Flat Plan

2BHK Option 3 - 814 SQFT 3D View