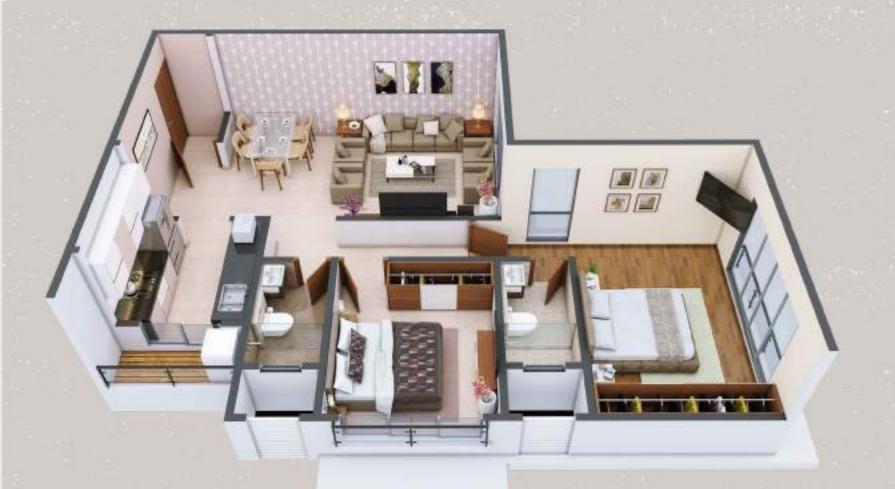

Multipurpose Room - 166.73 SQFT Floor Plan

2BHK Option 2 - 790.83 SQFT Flat Plan