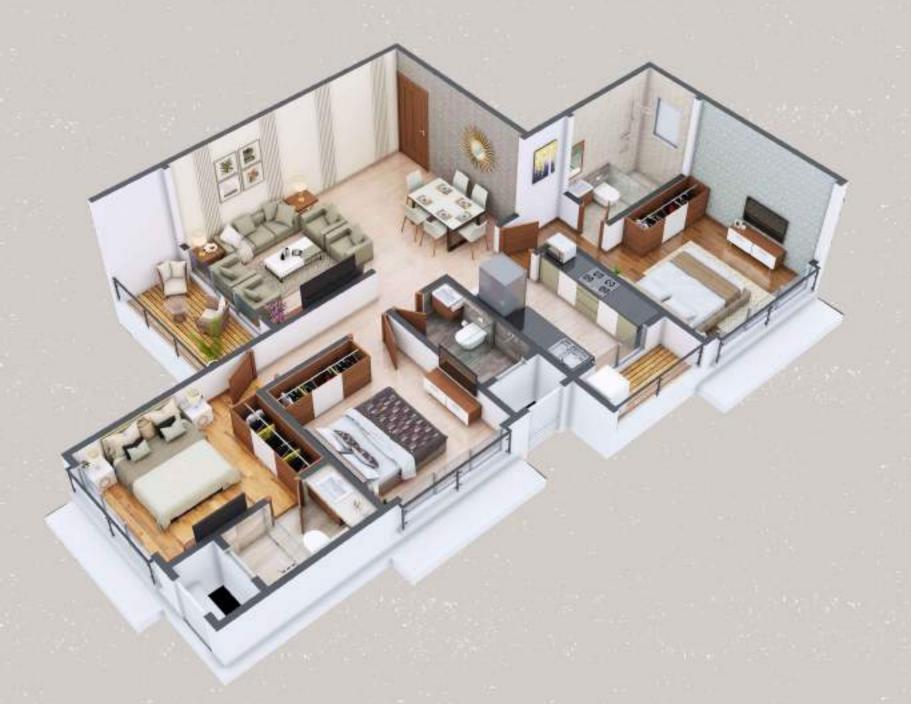

#### Nirmal Milan

3BHK Option 1 - 995.34 SQFT Flat Plan

3BHK Option 2 - 1006.65 SQFT 3D View

#### Nirmal Milan

3BHK Option 2 - 1006.65 SQFT Flat Plan

3BHK Option 3 - 1176.83 SQFT 3D View