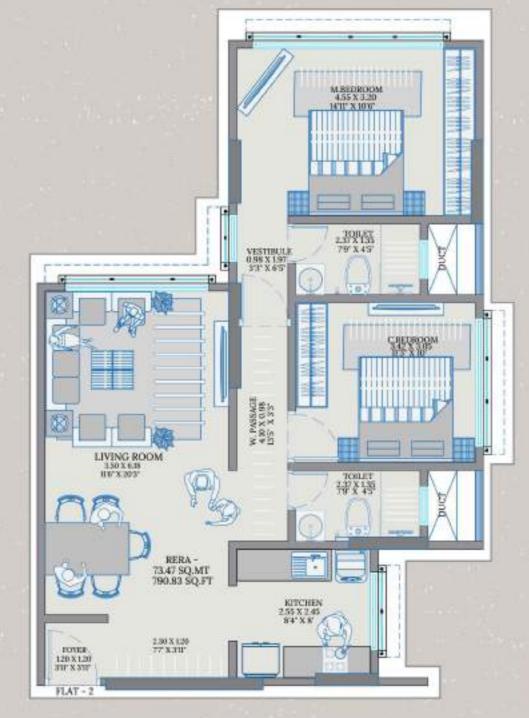

Multipurpose Room - 166.73 SQFT Floor Plan

2BHK Option 2 - 790.83 SQFT Flat Plan