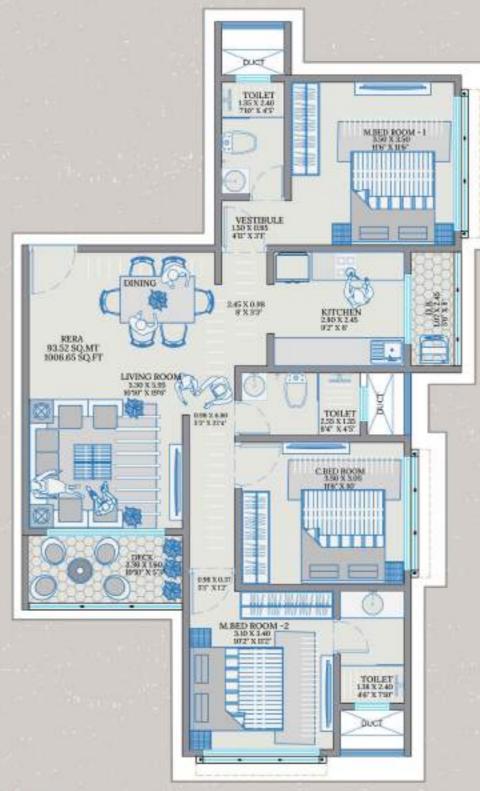

#### Nirmal Milan

3BHK Option 1 - 995.34 SQFT Flat Plan

3BHK Option 2 - 1006.65 SQFT 3D View

#### Nirmal Milan

3BHK Option 2 - 1006.65 SQFT Flat Plan

3BHK Option 3 - 1176.83 SQFT 3D View